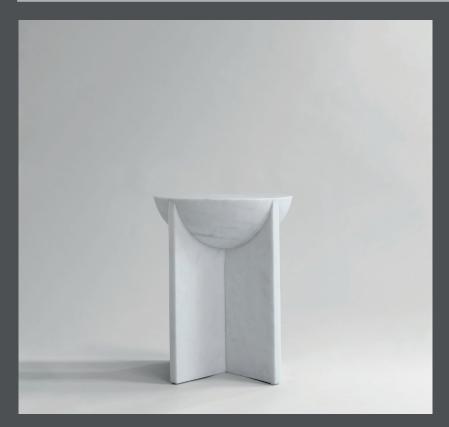

## CROSS

With its geometric shapes and sharp lines, Cross is inspired by the architectural minimalism, with the attempt to create a simple and yet sculptural table of solid marble.

The side table is developed in close collaboration with Indian marble suppliers in the search for the perfect homogeneous stone. Each solid marble table consequently reveals deliberate small contrasts in the texture, a surface of gorgeous, faded earth tones and a matte finish.

Cross can be used as both a side table and a stool.

Designed by Kristian Sofus Hansen & Tommy Hyldahl.

## Product no: 214011

Type: Side Table / Stool

Colour: Marble

Material: Marble

Care instructions: Use a soft dry cloth to clean the product. Do not use household cleaners.

Dimensions: L35 / W35 / H45 CM

Country of origin: IN